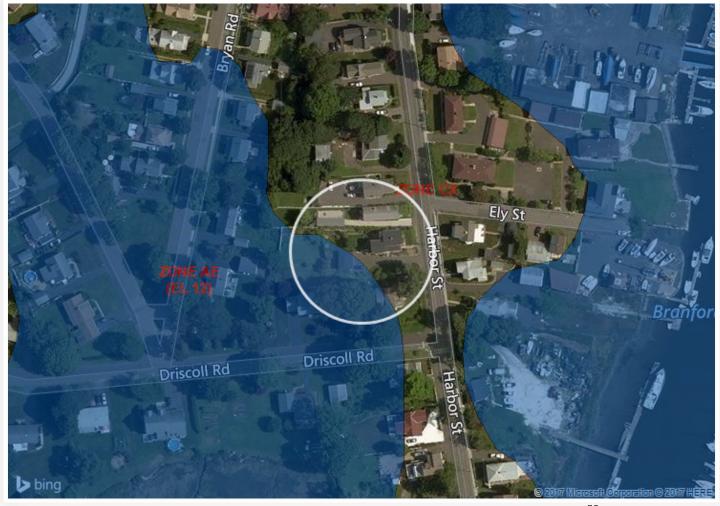

## **CertMap**<sup>™</sup>

| Property Address:<br>252 HARBOR ST |                                                                                                                                                                                                                                                                                                       | Account #: 1000142154<br>Order #: 1200844977            |
|------------------------------------|-------------------------------------------------------------------------------------------------------------------------------------------------------------------------------------------------------------------------------------------------------------------------------------------------------|---------------------------------------------------------|
| BRANFORD, CT 06405-4513            |                                                                                                                                                                                                                                                                                                       | <b>Date:</b> 01/02/18                                   |
| Flood Zone: AE                     | Is Federal Flood Insurance required for this property?                                                                                                                                                                                                                                                | Is Federal Flood Insurance available for this property? |
| Aerial Information:                | This aerial view reflects the FEMA flood zone for the property address listed above. It's important to know the flood risk: During a 30-year mortgage homeowners are 27-times more likely to experience a flood than a fire. Safeguard against potential financial loss by obtaining flood insurance. |                                                         |
| Insurance Resources:               | To learn more, and apply for a free flood insurance quote, call NFS Edge at 833-816-8622. NFIP and Private flood insurance may be available for this property.                                                                                                                                        |                                                         |